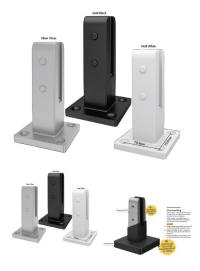

## **Coming Soon Matt White Base Plate Spigots with Threaded Rods**

- High-technology insulated pool fencing spigot
- Electrical Insulation Tested
- Durable polymer insulating barrier precisely formed over premium SS2205 stainless steel
- 47mm front profile
- Tapered, anti-toe-hold top design
- Compatible with frameless glass 12mm toughened panels

## Description

- High-technology insulated pool fencing spigot
- Electrical Insulation Tested
- Durable polymer insulating barrier precisely formed over premium SS2205 stainless steel
- 47mm front profile
- Tapered, anti-toe-hold top design
- Compatible with frameless glass 12mm toughened panels