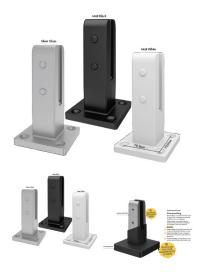

## **Coming Soon Matt White Base Plate Spigot with Screws**

- High-technology insulated pool fencing spigot
- Electrical Insulation Tested
- Durable polymer insulating barrier precisely formed over premium SS2205 stainless steel
- 47mm front profile
- Tapered, anti-toe-hold top design
- Compatible with frameless glass 12mm toughened panels

## Description

- High-technology insulated pool fencing spigot
- Electrical Insulation Tested
- Durable polymer insulating barrier precisely formed over premium SS2205 stainless steel
- 47mm front profile
- Tapered, anti-toe-hold top design
- Compatible with frameless glass 12mm toughened panels