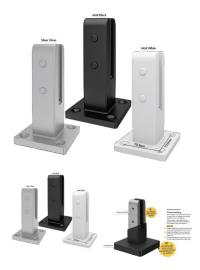

## **Coming Soon Matt White Base Plate Spigot with Cover and Threaded Rods**

- · High-technology insulated pool fencing spigot
- Electrical Insulation Tested
- Durable polymer insulating barrier precisely formed over premium SS2205 stainless steel
- 47mm front profile
- Tapered, anti-toe-hold top design
- Compatible with frameless glass 12mm toughened panels

## Description

- High-technology insulated pool fencing spigot
- Electrical Insulation Tested
- Durable polymer insulating barrier precisely formed over premium SS2205 stainless steel
- 47mm front profile
- Tapered, anti-toe-hold top design
- Compatible with frameless glass 12mm toughened panels