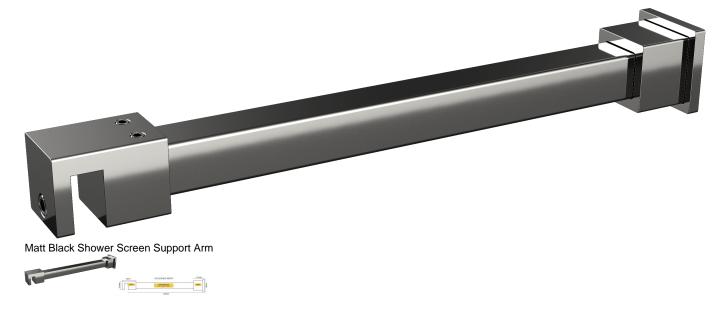

## Square Adjustable Glass to Wall Chrome Horizontal Support Arm - For Glass Shower Screen

Used to stiffen and brace a Return/Fixed panel by tying it to the wall.

- Wall to Glass support arm
- Chrome Finish
- Width Adjustable up to 1200mm Simply cut the tube to the required width
- Hidden fixing wall installation for a neat finish.
- Suitable for 8 and 10mm thick glass
- Compression/friction screws secure to the glass. No holes in glass required

## Description

Used to stiffen and brace a Return/Fixed panel by tying it to the wall.

- Wall to Glass support arm
- Chrome Finish
- Width Adjustable up to 1200mm Simply cut the tube to the required width
- Hidden fixing wall installation for a neat finish.
- Suitable for 8 and 10mm thick glass
- Compression/friction screws secure to the glass. No holes in glass required