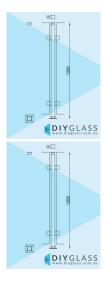

## Centre Post - Base Plate - 1260mm 50x50 Square Glass Clamp for Glass Pool Fence

•Position: Centre •Use: Glass Pool Fence •Material: 50x50 Satin Stainless Tube •Height: 1260mm •Grade: 316 Marine Grade Stainless •Base: 4 Hole Square Flange •Top: End Cap •Glass: Install with 1200mm Glass Panels

## Description

- Position: Centre
- Use: Glass Pool Fence
- Material: 50x50 Satin Stainless Tube
- Height: 1260mm
- Grade: 316 Marine Grade Stainless
- Base: 4 Hole Square Flange
- Top: End Cap
- Glass: Install with 1200mm Glass Panels