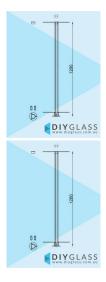

## Centre Post - Base Plate - 1260mm 2 Inch Round Slotted Tube for Glass Pool Fence

1260mm 2" Round Centre Slotted Tube Post for Glass Pool Fence •Position: Centre •Use: Glass Pool Fence •Material: 2" Mirror Finish 180 Degree Slotted Tube •Height: 1260mm •Grade: 316 Marine Grade Stainless •Base: 3 Hole Round Flange •Top: End Cap •Glass: Install with 1200mm Glass Panels

## Description

- Position: CentreUse: Glass Pool Fence
- Material: 2" Mirror Finish 180 Degree Slotted Tube
- Height: 1260mm
- Grade: 316 Marine Grade Stainless
- Base: 3 Hole Round Flange
- Top: End Cap
- Glass: Install with 1200mm Glass Panels