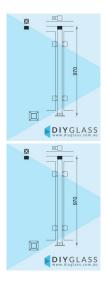

## Centre Post - 50x50 Square Glass Clamp for Stainless Rail

•Position: Centre •Use: Glass Balustrade •Material: 50x50 Satin Finish Stainless Steel •Height: 970mm •Grade: 316 Marine Grade Stainless •Base: 4 Hole Square Flange •Top: Square Perpendicular Joiner •Glass: Install with 850mm Glass Panels •Handrail: 50x50 Stainless Steel Top Rail

## Description

- Position: Centre
- Use: Glass Balustrade
- Material: 50x50 Satin Finish Stainless Steel
- Height: 970mm
- Grade: 316 Marine Grade Stainless
- Base: 4 Hole Square Flange
- Top: Square Perpendicular Joiner
- Glass: Install with 850mm Glass Panels
- Handrail: 50x50 Stainless Steel Top Rail