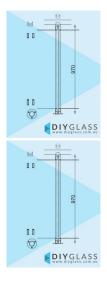

## **Centre Post - 2 Inch Round Slotted for Stainless Rail**

2" Round Slotted Centre Post for Stainless Rail Position: Centre Use: Glass Balustrade Material: 2" Mirror Finish 180 Degree Double Slot Tube Height: 970mm Grade: 316 Marine Grade Stainless Base: 3 Hole Round Flange Top: Perpendicular Joiner Glass: Install with 850mm Glass Panels Handrail: Install with 2 Inch Round Stainless Top Rail

Rating: Not Rated Yet Price

Ask a question about this product

Description

- Position: Centre
- Use: Glass Balustrade
- Material: 2" Mirror Finish 180 Degree Double Slot Tube
- Height: 970mm
- Grade: 316 Marine Grade Stainless
- Base: 3 Hole Round Flange
- Top: Perpendicular Joiner
- Glass: Install with 850mm Glass Panels
- Handrail: Install with 2 Inch Round Stainless Top Rail