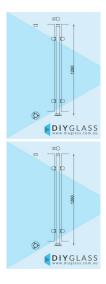

## **Centre Post - Base Plate - 1260mm 2 Inch Round Glass Clamp for Glass Pool Fence**

1260mm 2" Round Glass Clamp Centre Post for Glass Pool Fence •Position: Centre •Use: Glass Pool Fence •Material: 2" Mirror Finish Tube •Height: 1260mm •Grade: 316 Marine Grade Stainless •Base: 3 Hole Round Flange •Top: End Cap •Glass: Install with 1200mm Glass Panels

## Description

- Position: Centre
- Use: Glass Pool Fence
- Material: 2" Mirror Finish Tube
- Height: 1260mm
- Grade: 316 Marine Grade Stainless
- Base: 3 Hole Round Flange
- Top: End Cap
- Glass: Install with 1200mm Glass Panels