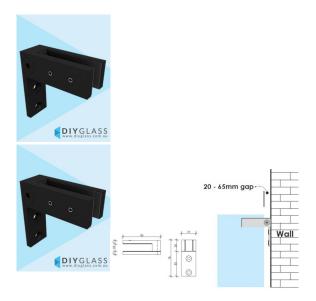

## Black Glass to Wall - Glass Brace for Stiffening Glass Pool Fences

Used as a rigidity brace on a glass pool fence or glass balustrade.

- Black Glass to Wall/Post
- Use for Stiffening Glass Pool Fences
- Suitable for 12mm Glass
- Friction fixed so not holes in glass required.
- Made from Powder Coated solid 316 Grade Stainless
- 2 screws required (sold separately)

## Description

Used as a rigidity brace on a glass pool fence or glass balustrade.

- Black Glass to Wall/Post
- Use for Stiffening Glass Pool Fences
- Suitable for 12mm Glass
- Friction fixed so not holes in glass required.
- Made from Powder Coated solid 316 Grade Stainless
- 2 screws required (sold separately)