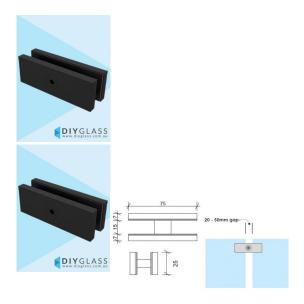

## Black Glass to Glass - Straight - Small - Glass Brace for Stiffening Glass Pool Fences

Used as a rigidity brace on a glass pool fence or glass balustrade.

- Black Glass to Glass in a Straight Line
- Use for Stiffening Glass Pool Fences
- Suitable for 12mm Glass
- 75mm Long x 25mm Wide
- Minimum gap between glass panels is 20mm
- Maximum gap between glass panels is 50mm
- Friction fixed so not holes in glass required.
- Made from Powder Coated solid 316 Grade Stainless

## Description

Used as a rigidity brace on a glass pool fence or glass balustrade.

- Black Glass to Glass in a Straight Line
- Use for Stiffening Glass Pool Fences
- Suitable for 12mm Glass
- 75mm Long x 25mm Wide
- Minimum gap between glass panels is 20mm

- Maximum gap between glass panels is 50mm
  Friction fixed so not holes in glass required.
  Made from Powder Coated solid 316 Grade Stainless

2 / 2