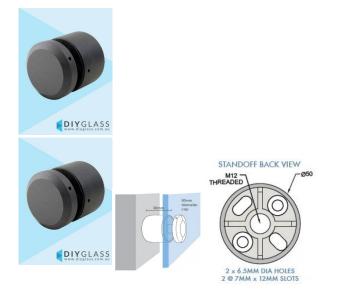

## Black 50mm Diameter x 30mm Body Standoff for Face Mount Glass Balustrade / Pool Fence

- Black
- 50mm Diameter
- 30mm High Body
- Requires a 20-22mm Diameter hole in the glass
- Install using M12 Threaded Rod into masonry
- Install using M12 Metric to Lag Screw into timber
- Kit includes: Cap, Body, 2 x Plastic Washers and 1 x Bush
- For Face Mount Glass Balustrade / Pool Fence

M12 Fixing rods sold separately

Rating: Not Rated Yet **Price** \$ 24.20

\$24.20

Ask a question about this product

Description

- Black
- 50mm Diameter
- 30mm High Body
- Requires a 20-22mm Diameter hole in the glass
- Install using M12 Threaded Rod into masonry
- Install using M12 Metric to Lag Screw into timber
- Kit includes: Cap, Body, 2 x Plastic Washers and 1 x Bush

• For Face Mount Glass Balustrade / Pool Fence

M12 Fixing rods sold separately