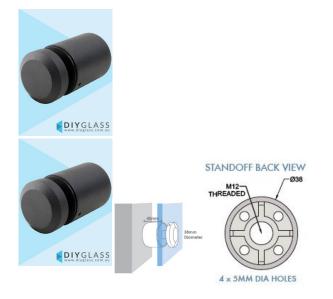

## Black 38mm Diameter x 45mm Body Standoff for Face Mount Glass Balustrade / Pool Fence

- Black
- 8mm Diameter
- 45mm High Body
- Requires a 20mm Diameter hole in the glass
- Install using M12 Threaded Rod into masonry
- Install using M12 Metric to Lag Screw into timber
- Kit includes: Cap, Body, 2 x Plastic Washers and 1 x Bush
- For Face Mount Glass Balustrade / Pool Fence

M12 Fixing sold separately

Rating: Not Rated Yet **Price** \$ 21.40

\$21.40

Ask a question about this product

Description

- Black
- 8mm Diameter
- 45mm High Body
- Requires a 20mm Diameter hole in the glass
- Install using M12 Threaded Rod into masonry

- Install using M12 Metric to Lag Screw into timber
  Kit includes: Cap, Body, 2 x Plastic Washers and 1 x Bush
  For Face Mount Glass Balustrade / Pool Fence

M12 Fixing sold separately