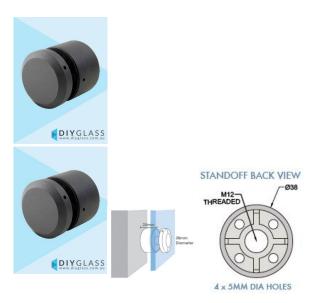

## Black 38mm Diameter x 25mm Body Standoff for Face Mount Glass Balustrade / Pool Fence

- Black
- 38mm Diameter
- 25mm High Body
- Requires a 20mm Diameter hole in the glass
- Install using M12 Threaded Rod into masonry
- Install using M12 Metric to Lag Screw into timber
- Kit includes: Cap, Body, 2 x Plastic Washers and 1 x Bush
- For Face Mount Glass Balustrade / Pool Fence

## Description

- Black
- 38mm Diameter
- 25mm High Body
- Requires a 20mm Diameter hole in the glass
- Install using M12 Threaded Rod into masonry
- Install using M12 Metric to Lag Screw into timber
- Kit includes: Cap, Body, 2 x Plastic Washers and 1 x Bush

• For Face Mount Glass Balustrade / Pool Fence

M12 Fixing sold separately