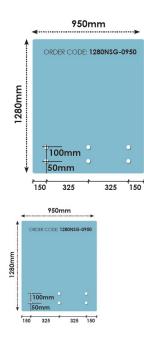

## 950x1280 x 15mm Glass With 6 x Bottom Holes for Standoffs

- Width: 950mm
- Height: 1280mm
- Thickness: 15mm
- 6 x 22mm holes for Standoffs

Suitable for installation with:

- Glass Standoffs
- Top Mount Rail

## Description

- Width: 950mm
- Height: 1280mm
- Thickness: 15mm
- 6 x 22mm holes for Standoffs

Suitable for installation with:

- Glass Standoffs
- Top Mount Rail

Glass is certified to Australian Standards Toughened and Heat Soaked Glass with Polished Edges