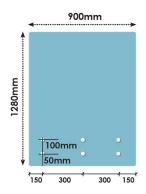

## 900x1280 x 12mm Glass With 6 x Bottom Holes for Standoffs

Width: 900mmHeight: 1280mmThickness: 15mm

• 6 x 22mm holes for Standoffs

Suitable for installation with:

Glass StandoffsTop Mount Rail

Glass is certified to Australian Standards Toughened and Heat Soaked Glass with Polished Edges

## Description

Width: 900mmHeight: 1280mmThickness: 15mm

• 6 x 22mm holes for Standoffs