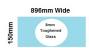

## 896x150x 8mm - Glass Brace - Clear Toughened Glass

Glass Brace panel used to Connect the hinge panel to a return panel about the door. •Width: 896mm •Depth: 150mm •Thickness: 8mm •Weight: 2.7kg •Use With Hinge Panel: 279mm Requires 2 x Glass Brace Brackets and 1 x Wall Bracket for Installation.

## Description

Glass Brace panel used to Connect the hinge panel to a return panel about the door.

Width: 896mmDepth: 150mmThickness: 8mmWeight: 2.7kg

• Use With Hinge Panel: 279mm

Requires 2 x Glass Brace Brackets (<u>Chrome Plated</u> or <u>Matt Black</u> Finish) and 1 x Wall Bracket (<u>Chrome Plated</u> or <u>Matt Black</u> Finish) for Installation.