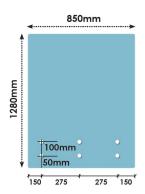

## 850x1280 x 12mm Glass With 6 x Bottom Holes for Standoffs

Width: 850mmHeight: 1280mmThickness: 15mm

• 6 x 22mm holes for Standoffs

Suitable for installation with:

Glass StandoffsTop Mount Rail

Glass is certified to Australian Standards Toughened and Heat Soaked Glass with Polished Edges

## Description

Width: 850mmHeight: 1280mmThickness: 15mm

• 6 x 22mm holes for Standoffs