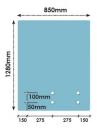

## 850x1280 x 12mm Glass With 6 x Bottom Holes for Standoffs

Width: 850mmHeight: 1280mmThickness: 15mm

• 6 x 22mm holes for Standoffs

Suitable for installation with:

Glass StandoffsTop Mount Rail

Glass is certified to Australian Standards Toughened and Heat Soaked Glass with Polished Edges

## Description

Width: 850mmHeight: 1280mmThickness: 15mm

• 6 x 22mm holes for Standoffs