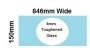

## 846x150x 8mm - Glass Brace - Clear Toughened Glass

Glass Brace panel used to Connect the hinge panel to a return panel about the door. •Width: 846mm •Depth: 150mm •Thickness: 8mm •Weight: 2.5kg •Use With Hinge Panel: 229mm Requires 2 x Glass Brace Brackets and 1 x Wall Bracket for Installation.

## Description

Glass Brace panel used to Connect the hinge panel to a return panel about the door.

Width: 846mmDepth: 150mmThickness: 8mmWeight: 2.5kg

• Use With Hinge Panel: 229mm

Requires 2 x Glass Brace Brackets (<u>Chrome Plated</u> or <u>Matt Black</u> Finish) and 1 x Wall Bracket (<u>Chrome Plated</u> or <u>Matt Black</u> Finish) for Installation.