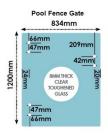

## Pool Fence Gate 834mm |66mm | 42mm| |47mm | 209mm | |42mm| |42mm| |64mm | 42mm| |47mm | 66mm

Glass Gate Panel.

Width: 834mmHeight: 1200mm

• Thickness: 8mm

• Weight: 20kg

Hinge Holes: 4 x 10mm Holes to fix hinges
Latch Holes: 2 x 10mm Holes to fix latch