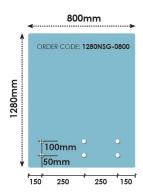

## 800x1280 x 12mm Glass With 6 x Bottom Holes for Standoffs

Width: 800mmHeight: 1280mmThickness: 15mm

• 6 x 22mm holes for Standoffs

## Description

Width: 800mmHeight: 1280mmThickness: 15mm

• 6 x 22mm holes for Standoffs

Suitable for installation with:

- Glass Standoffs
- Top Mount Rail

Glass is certified to Australian Standards Toughened and Heat Soaked Glass with Polished Edges