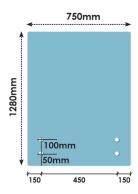

## 750x1280 x 12mm Glass With 4 x Bottom Holes for Standoffs

Width: 750mmHeight: 1280mmThickness: 15mm

• 4 x 22mm holes for Standoffs

## Description

Width: 750mmHeight: 1280mmThickness: 15mm

• 4 x 22mm holes for Standoffs

Suitable for installation with:

- Glass Standoffs
- Top Mount Rail

Glass is certified to Australian Standards Toughened and Heat Soaked Glass with Polished Edges