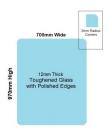

## 700x970x12mm Toughened Glass Balustrade Panels with Polished edges

Toughened Glass Panel for Glass Balustrade

Glass is certified to Australian Standards

Width: 700mmHeight: 970mmThickness: 12mmWeight: 20kg

## Toughened Glass Panel for Glass Balustrade

Glass is certified to Australian Standards

• Width: 700mm • Height: 970mm • Thickness: 12mm • Weight: 20kg

• Treatment: Toughened and Heat Soaked

• Edges: Polished all 4 sides