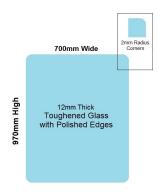

## 700x970x12mm Toughened Glass Balustrade Panels with Polished edges

Toughened Glass Panel for Glass Balustrade

Glass is certified to Australian Standards

Width: 700mmHeight: 970mmThickness: 12mmWeight: 20kg

## Toughened Glass Panel for Glass Balustrade

Glass is certified to Australian Standards

• Width: 700mm • Height: 970mm • Thickness: 12mm • Weight: 20kg

• Treatment: Toughened and Heat Soaked

• Edges: Polished all 4 sides