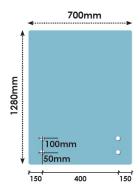

## 700x1280 x 12mm Glass With 4 x Bottom Holes for Standoffs

Width: 700mmHeight: 1280mmThickness: 15mm

• 4 x 22mm holes for Standoffs

## Description

Width: 700mmHeight: 1280mmThickness: 15mm

• 4 x 22mm holes for Standoffs