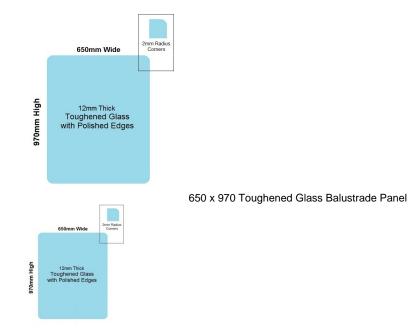

## 650x970x12mm Toughened Glass Balustrade Panels with Polished edges

Toughened Glass Panel for Glass Balustrade

Glass is certified to Australian Standards

- Width: 650mm
- Height: 970mm
- Thickness: 12mm
- Weight: 19kg
- Treatment: Toughened and Heat Soaked
- Edges: Polished all 4 sides

Glass is certified to Australian Standards

- Width: 650mm
- Height: 970mm
- Thickness: 12mm
- Weight: 19kg
- Treatment: Toughened and Heat Soaked
- Edges: Polished all 4 sides

Suitable for installation with: