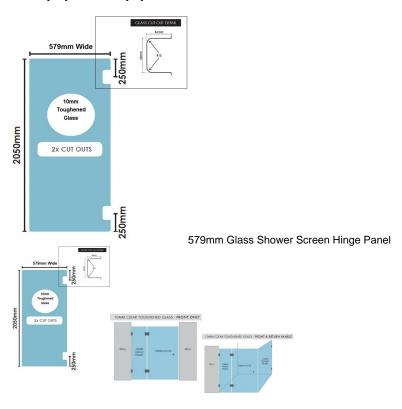

# 579(w)x2050(h)x10mm Glass Shower Screen Hinge Panel

Width: 579mmHeight: 2050mmThickness: 10mmWeight: 30kg

• Allow a 3mm Gap between the wall and glass and a 5mm Gap between this panel and the door.

## Description

Width: 579mmHeight: 2050mmThickness: 10mmWeight: 30kg

• Allow a 3mm Gap between the wall and glass and a 5mm Gap between this panel and the door.