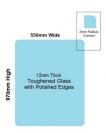

## 550x970x12mm Toughened Glass Balustrade Panels with Polished edges

Toughened Glass Panel for Glass Balustrade

Glass is certified to Australian Standards

Width: 550mmHeight: 970mmThickness: 12mmWeight: 17kg

## Toughened Glass Panel for Glass Balustrade

Glass is certified to Australian Standards

• Width: 550mm • Height: 970mm • Thickness: 12mm

Weight: 17kgTreatment: Toughened and Heat Soaked

• Edges: Polished all 4 sides