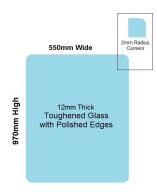

## 550x970x12mm Toughened Glass Balustrade Panels with Polished edges

Toughened Glass Panel for Glass Balustrade

Glass is certified to Australian Standards

Width: 550mmHeight: 970mmThickness: 12mmWeight: 17kg

## Toughened Glass Panel for Glass Balustrade

Glass is certified to Australian Standards

• Width: 550mm • Height: 970mm • Thickness: 12mm

Weight: 17kgTreatment: Toughened and Heat Soaked

• Edges: Polished all 4 sides