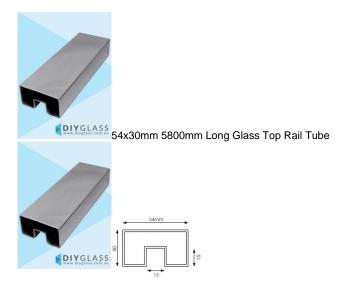

## 54x30mm 5800mm Long Slotted Rectangle Tube for Glass Balustrade / Pool Fence Top Rail

- Fits directly onto the top of the glass
- Use for Glass Balustrade or Glass Pool Fence Top Rail
- 316 grade Stainless Steel
- 15x15mm Slot
- Install with glazing rubber or silicon directly to the glass
- · Available in Mirror or satin finish

## Description

- Fits directly onto the top of the glass
- Use for Glass Balustrade or Glass Pool Fence Top Rail
- 316 grade Stainless Steel
- 15x15mm Slot
- Install with glazing rubber or silicon directly to the glass
- Available in Mirror or satin finish