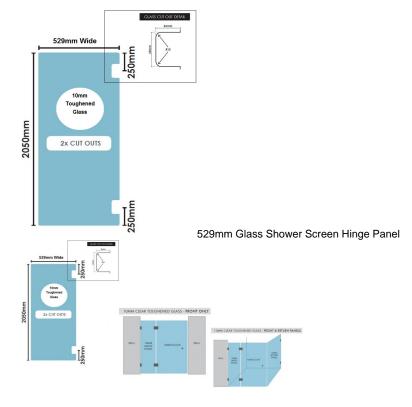

## 529(w)x2050(h)x10mm Glass Shower Screen Hinge Panel

- Width: 529mm
- Height: 2050mm
- Thickness: 10mm
- Weight: 27kg
- Allow a 3mm Gap between the wall and glass and a 5mm Gap between this panel and the door.

## Description

- Width: 529mm
- Height: 2050mm
- Thickness: 10mm
- Weight: 27kg
- Allow a 3mm Gap between the wall and glass and a 5mm Gap between this panel and the door.

When installed using Wall Brackets: