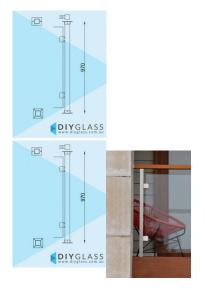

## End Post - 50x50 Square Glass Clamp for Timber Rail

50x50 Square Glass Clamp End Post for Timber Rail •Position: End •Use: Glass Balustrade •Material: 50x50 Satin Finish Stainless Steel •Height: 970mm •Grade: 316 Marine Grade Stainless •Base: 4 Hole Square Flange •Top: 2 Hole Rectangle Flange •Glass: Install with 850mm Glass Panels •Handrail: Install with Timber Handrail

Rating: Not Rated Yet **Price** \$ 230.00

\$ 230.00

Ask a question about this product

Description

- Position: End
- Use: Glass Balustrade
- Material: 50x50 Satin Finish Stainless Steel
- Height: 970mm
- Grade: 316 Marine Grade Stainless
- Base: 4 Hole Square Flange
- Top: 2 Hole Rectangle Flange
- Glass: Install with 850mm Glass Panels
- Handrail: Install with Timber Handrail