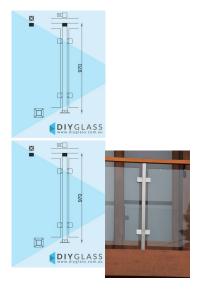

## Centre Post - 50x50 Square Glass Clamp for Timber Rail

•Position: Centre •Use: Glass Balustrade •Material: 50x50 Satin Finish Stainless Steel •Height: 970mm •Grade: 316 Marine Grade Stainless •Base: 4 Hole Square Flange •Top: 2 Hole Rectangle Flange •Glass: Install with 850mm Glass Panels •Handrail: Install with Timber Handrail

## Description

- Position: Centre
- Use: Glass Balustrade
- Material: 50x50 Satin Finish Stainless Steel
- Height: 970mm
- Grade: 316 Marine Grade Stainless
- Base: 4 Hole Square Flange
- Top: 2 Hole Rectangle Flange
- Glass: Install with 850mm Glass Panels
- Handrail: Install with Timber Handrail