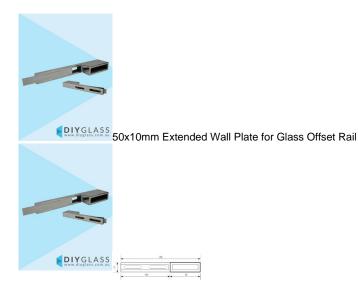

## 50x10mm Extended Wall Plate for Glass Balustrade Offset Rail

- Joins 50x10mm Tube to a wall or flat post
- Ideal for where a handrail is offset from a wall or post.
- Each slot hole is 35mm wide & 6.5mm high.
- 316 grade Stainless Steel
- Fit by Welding or epoxy glue
- Available in Mirror or satin finish

## Description

- Joins 50x10mm Tube to a wall or flat post
- Ideal for where a handrail is offset from a wall or post.
- Each slot hole is 35mm wide & 6.5mm high.
- 316 grade Stainless Steel
- Fit by Welding or epoxy glue
- Available in Mirror or satin finish