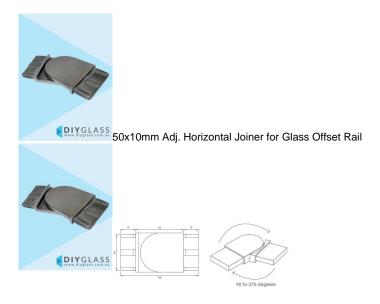

## 50x10mm Adjustable Horizontal Joiner for Glass Balustrade Offset Rail

- Joins 2 lengths of 50x10mm Tube at a change of horizontal direction.
- From Straight rail, achieve up to 90 degrees left or right.
- 316 grade Stainless Steel
- Fit by Welding or epoxy glue
- · Available in Mirror or satin finish

## Description

- Joins 2 lengths of 50x10mm Tube at a change of horizontal direction.
- From Straight rail, achieve up to 90 degrees left or right.
- 316 grade Stainless Steel
- Fit by Welding or epoxy glue
- · Available in Mirror or satin finish