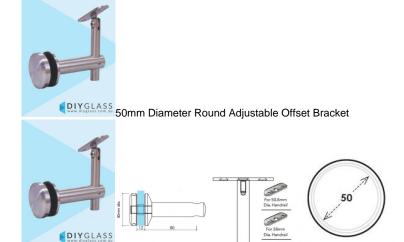

## 50mm Diameter Round Offset Bracket - Adjustable Height - Fixed Saddle

- 50mm Diameter Round Cap
- · Suits Round and Flat Rails
- Adjustable Height
- Fixed Saddle
- Includes 3 Saddles 38mm, 50mm and Flat. You can simply change the saddle to use with different profile handrails.

## Description

- 50mm Diameter Round Cap
- Suits Round and Flat Rails
- Adjustable Height
- Fixed Saddle
- Includes 3 Saddles 38mm, 50mm and Flat. You can simply change the saddle to use with different profile handrails.
- Requires a 20mm Diameter Hole in the Glass