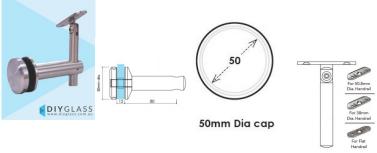

## 50mm Diameter Round Offset Bracket - Adjustable Height - Adjustable Saddle

DIYGLASS 50mm Diameter Round Adjustable Offset Bracket

- 50mm Diameter Round Cap
- Suits round and flat rails
- Adjustable Height
- Adjustable Saddle
- Includes 3 Saddles 38mm, 50mm and Flat. You can simply change the saddle to use with different profile handrails.
- Requires a 20mm Diameter Hole in the Glass

## Description

- 50mm Diameter Round Cap
- Suits round and flat rails
- Adjustable Height
- Adjustable Saddle
- Includes 3 Saddles 38mm, 50mm and Flat. You can simply change the saddle to use with different profile handrails.
- Requires a 20mm Diameter Hole in the Glass