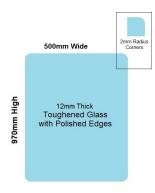

## 500x970x12mm Toughened Glass Balustrade Panels with Polished edges

Toughened Glass Panel for Glass Balustrade

Glass is certified to Australian Standards

Width: 500mmHeight: 970mmThickness: 12mmWeight: 15kg

## Toughened Glass Panel for Glass Balustrade

Glass is certified to Australian Standards

• Width: 500mm • Height: 970mm • Thickness: 12mm • Weight: 15kg

• Treatment: Toughened and Heat Soaked

• Edges: Polished all 4 sides