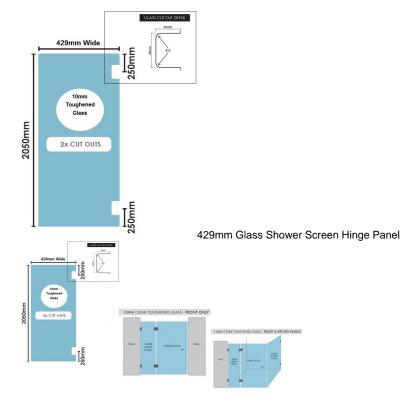

## 429(w)x2050(h)x10mm Glass Shower Screen Hinge Panel

- Width: 429mm
- Height: 2050mm
- Thickness: 10mm
- Weight: 22kg
- Allow a 3mm Gap between the wall and glass and a 5mm Gap between this panel and the door.

## Description

- Width: 429mm
- Height: 2050mm
- Thickness: 10mm
- Weight: 22kg
- Allow a 3mm Gap between the wall and glass and a 5mm Gap between this panel and the door.

When installed using Wall Brackets: