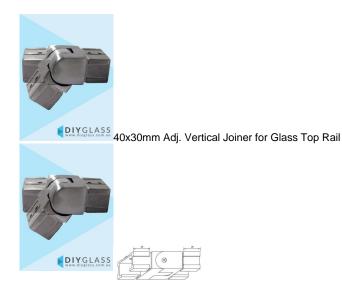

## 40x30mm Adjustable Vertical Joiner for Glass Balustrade / Pool Fence Top Rail

- Joins 40x30mm Slotted Tube at a change of Vertical Joiner (eg. Down Stairs)
- Use for Glass Balustrade or Glass Pool Fence Top Rail
- 316 grade Stainless Steel
- Fit by Welding or epoxy glue
- Available in Mirror or satin finish

Rating: Not Rated Yet **Price** \$ 26.95

\$ 2.45

Ask a question about this product

Description

- Joins 40x30mm Slotted Tube at a change of Vertical Joiner (eg. Down Stairs)
- Use for Glass Balustrade or Glass Pool Fence Top Rail
- 316 grade Stainless Steel
- Fit by Welding or epoxy glue
- Available in Mirror or satin finish