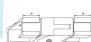

## 40x30mm Adjustable Horizontal Joiner for Glass Balustrade / Pool Fence Top Rail

DIYGLASS 40x30mm Adj. Horizontal Joiner for Glass Top Rail

- Joins 40x30mm Slotted Tube at a Corner that is not 90 degrees
- Use for Glass Balustrade or Glass Pool Fence Top Rail
- 316 grade Stainless Steel
- Fit by Welding or epoxy glue
- Available in Mirror or satin finish

## Description

- Joins 40x30mm Slotted Tube at a Corner that is not 90 degrees
- Use for Glass Balustrade or Glass Pool Fence Top Rail
- 316 grade Stainless Steel
- Fit by Welding or epoxy glue
- Available in Mirror or satin finish