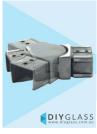

## 40x30mm Adjustable Horizontal Joiner for Glass Balustrade / Pool Fence Top Rail

DIYGLASS 40x30mm Adj. Horizontal Joiner for Glass Top Rail

- Joins 40x30mm Slotted Tube at a Corner that is not 90 degrees
- Use for Glass Balustrade or Glass Pool Fence Top Rail
- 316 grade Stainless Steel
- Fit by Welding or epoxy glue
- Available in Mirror or satin finish

## Description

- Joins 40x30mm Slotted Tube at a Corner that is not 90 degrees
- Use for Glass Balustrade or Glass Pool Fence Top Rail
- 316 grade Stainless Steel
- Fit by Welding or epoxy glue
- Available in Mirror or satin finish