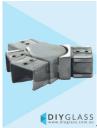

## 40x30mm Adjustable Horizontal Joiner for Glass Balustrade / Pool Fence Top Rail

DIYGLASS 40x30mm Adj. Horizontal Joiner for Glass Top Rail

- Joins 40x30mm Slotted Tube at a Corner that is not 90 degrees
- Use for Glass Balustrade or Glass Pool Fence Top Rail
- 316 grade Stainless Steel
- Fit by Welding or epoxy glue
- Available in Mirror or satin finish

## Description

- Joins 40x30mm Slotted Tube at a Corner that is not 90 degrees
- Use for Glass Balustrade or Glass Pool Fence Top Rail
- 316 grade Stainless Steel
- Fit by Welding or epoxy glue
- Available in Mirror or satin finish