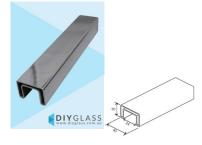

## 40x30mm 5800mm Long Slotted Rectangle Tube for Glass Balustrade / Pool Fence Top Rail

DIYGLASS 40x30mm 5800mm Long Glass Top Rail Tube

- Fits directly onto the top of the glass
- Use for Glass Balustrade or Glass Pool Fence Top Rail
- 316 grade Stainless Steel
- 24x24mm Slot
- Install with glazing rubber or silicon directly to the glass
- · Available in Mirror or satin finish

## Description

- Fits directly onto the top of the glass
- Use for Glass Balustrade or Glass Pool Fence Top Rail
- 316 grade Stainless Steel
- 24x24mm Slot
- Install with glazing rubber or silicon directly to the glass
- Available in Mirror or satin finish