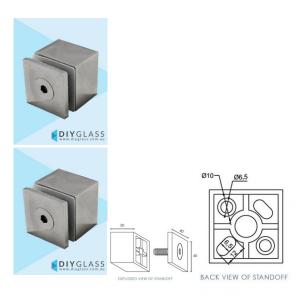

## 40mm Square Cap x 30mm Body Standoff for Face Mount Glass Balustrade / Pool Fence

- 40mm Square Cap
- 30mm High Body
- Requires a 20-22mm Diameter hole in the glass
- Install using M12 Threaded Rod for Masonry
- Install using M12 Metric to Lag Screw for timber
- Kit includes: Cap, Body, 2 x Plastic Washers and 1 x Bush
- For Face Mount Glass Balustrade / Pool Fence

## Description

- 40mm Square Cap
- 30mm High Body
- Requires a 20-22mm Diameter hole in the glass
- Install using M12 Threaded Rod for Masonry
- Install using M12 Metric to Lag Screw for timber
- Kit includes: Cap, Body, 2 x Plastic Washers and 1 x Bush
- For Face Mount Glass Balustrade / Pool Fence