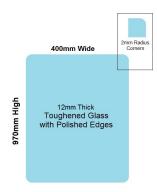

## 400x970x12mm Toughened Glass Balustrade Panels with Polished edges

Toughened Glass Panel for Glass Balustrade

Glass is certified to Australian Standards

Width: 400mmHeight: 970mmThickness: 12mmWeight: 15kg

## Toughened Glass Panel for Glass Balustrade

Glass is certified to Australian Standards

• Width: 400mm • Height: 970mm • Thickness: 12mm • Weight: 15kg

• Treatment: Toughened and Heat Soaked

• Edges: Polished all 4 sides