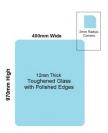

## 400x970x12mm Toughened Glass Balustrade Panels with Polished edges

Toughened Glass Panel for Glass Balustrade

Glass is certified to Australian Standards

Width: 400mmHeight: 970mmThickness: 12mmWeight: 15kg

## Toughened Glass Panel for Glass Balustrade

Glass is certified to Australian Standards

• Width: 400mm • Height: 970mm • Thickness: 12mm • Weight: 15kg

• Treatment: Toughened and Heat Soaked

• Edges: Polished all 4 sides