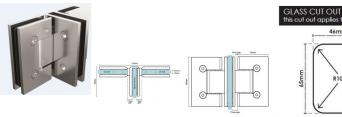

## 2 required per door

- 3 Way Glass to Glass Hinge allows for 2 x Doors from 1 x Hinge Panel
- Chrome Plated Finish
- Square Finish Edges
- Suitable for 8mm & 10mm Glass
- "D" Style Glass Cutouts
- Self Closing from approximately 25 Degrees
- Dual Action opens inwards and outwards (90 Degrees inwards and Outwards)
- Will hold door at 90 degrees inwards, 90 Degree Outwards and 180 Degrees closed.
- Made from solid brass
- Allen Key & Gaskets included

#### 2 required per door

- 3 Way Glass to Glass Hinge allows for 2 x Doors from 1 x Hinge Panel
- Chrome Plated Finish
- Square Finish Edges
- Suitable for 8mm & 10mm Glass
- "D" Style Glass Cutouts
- Self Closing from approximately 25 Degrees
- Dual Action opens inwards and outwards (90 Degrees inwards and Outwards)
- Will hold door at 90 degrees inwards, 90 Degree Outwards and 180 Degrees closed.
- Made from solid brass
- Allen Key & Gaskets included