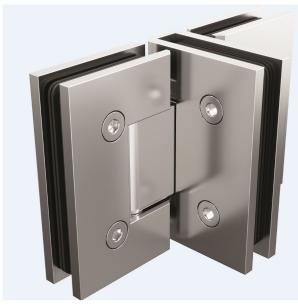

# 3 Way Glass to Glass Chrome Shower Screen Door Hinge

## 2 required per door

- 3 Way Glass to Glass Hinge allows for 2 x Doors from 1 x Hinge Panel
- Chrome Plated Finish
- Square Finish Edges
- Suitable for 8mm & 10mm Glass
- "D" Style Glass Cutouts
- Self Closing from approximately 25 Degrees
- Dual Action opens inwards and outwards (90 Degrees inwards and Outwards)
- Will hold door at 90 degrees inwards, 90 Degree Outwards and 180 Degrees closed.
- Made from solid brass
- Allen Key & Gaskets included