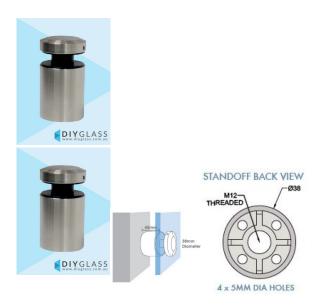

## 38mm Diameter x 45mm Body Standoff for Face Mount Glass Balustrade / Pool Fence

- 38mm Diameter
- 45mm High Body
- Requires a 20mm Diameter hole in the glass
- Install using M12 Threaded Rod into masonry
- Install using M12 Metric to Lag Screw into timber
- Kit includes: Cap, Body, 2 x Plastic Washers and 1 x Bush
- For Face Mount Glass Balustrade / Pool Fence

## Description

- 38mm Diameter
- 45mm High Body
- Requires a 20mm Diameter hole in the glass
- Install using M12 Threaded Rod into masonry
- Install using M12 Metric to Lag Screw into timber
- Kit includes: Cap, Body, 2 x Plastic Washers and 1 x Bush

• For Face Mount Glass Balustrade / Pool Fence

M12 Fixing sold separately