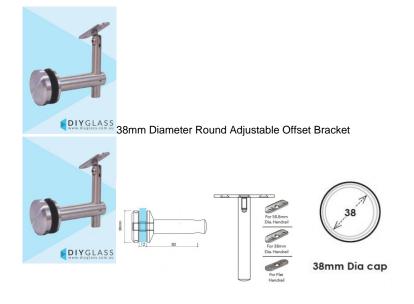

## 38mm Diameter Round Offset Bracket - Adjustable Height - Fixed Saddle

- 38mm Diameter Round Cap
- · Suits round or flat rails
- Adjustable Height
- Fixed Saddle
- Includes 3 Saddles 38mm, 50mm and Flat. You can simply change the saddle to use with different profile handrails.
- Requires a 20mm Hole in the Glass

## Description

- 38mm Diameter Round Cap
- Suits round or flat rails
- Adjustable Height
- Fixed Saddle
- Includes 3 Saddles 38mm, 50mm and Flat. You can simply change the saddle to use with different profile handrails.
- Requires a 20mm Hole in the Glass