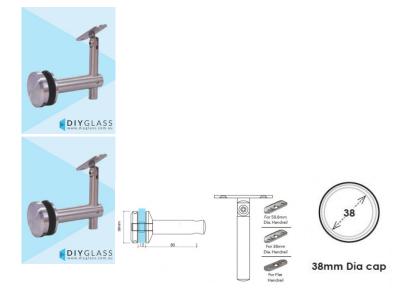

## 38mm Diameter Round Offset Bracket - Adjustable Height - Adjustable Saddle

- 38mm Diameter Round Cap
- Suits round and flat rails
- Adjustable Height
- Adjustable Saddle
- Includes 3 Saddles 38mm, 50mm and Flat. You can simply change the saddle to use with different profile handrails.
- Requires a 20mm Diameter Hole in the Glass

Rating: Not Rated Yet **Price** \$ 38.50

\$ 38.50

Ask a question about this product

Description

- 38mm Diameter Round Cap
- Suits round and flat rails
- Adjustable Height
- Adjustable Saddle
- Includes 3 Saddles 38mm, 50mm and Flat. You can simply change the saddle to use with different profile handrails.
- · Requires a 20mm Diameter Hole in the Glass