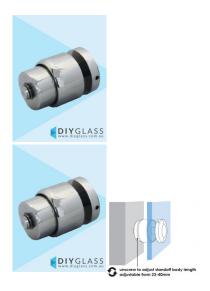

## 38mm Diameter Adjustable Body Standoff for Face Mount Glass Balustrade / Pool Fence

- 38mm Diameter
- Adjusts between 23 and 40mm
- · Ideal for fixing to an uneven surface
- Requires a 20-22mm Diameter hole in the glass
- Install using M12 Threaded Rod into masonry
- Install using M12 Metric to Lag Screw into timber
- Kit includes: Cap, Body, 2 x Plastic Washers and 1 x Bush
- For Face Mount Glass Balustrade / Pool Fence

## Description

- 38mm Diameter
- · Adjusts between 23 and 40mm
- Ideal for fixing to an uneven surface
- Requires a 20-22mm Diameter hole in the glass
- Install using M12 Threaded Rod into masonry
- Install using M12 Metric to Lag Screw into timber
- Kit includes: Cap, Body, 2 x Plastic Washers and 1 x Bush
- For Face Mount Glass Balustrade / Pool Fence