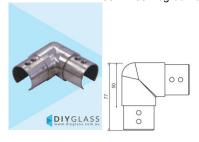

## 38mm Slotted 90 Degree Radius Joiner for Glass Balustrade / Pool Fence Top Rail

DIYGLASS 38mm 90 Degree Radius Joiner for Glass Top Rail

- Joins 38mm Slotted Tube at a 90 degree angle (on a corner)
- Use for Glass Balustrade or Glass Pool Fence Top Rail
- 316 grade Stainless Steel
- Fit by Welding or epoxy glue
- Available in Mirror or satin finish

## Description

- Joins 38mm Slotted Tube at a 90 degree angle (on a corner)
- Use for Glass Balustrade or Glass Pool Fence Top Rail
- 316 grade Stainless Steel
- Fit by Welding or epoxy glue
- · Available in Mirror or satin finish