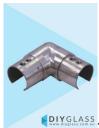

## 38mm Slotted 90 Degree Radius Joiner for Glass Balustrade / Pool Fence Top Rail

DIYGLASS 38mm 90 Degree Radius Joiner for Glass Top Rail

- Joins 38mm Slotted Tube at a 90 degree angle (on a corner)
- Use for Glass Balustrade or Glass Pool Fence Top Rail
- 316 grade Stainless Steel
- Fit by Welding or epoxy glue
- Available in Mirror or satin finish

## Description

- Joins 38mm Slotted Tube at a 90 degree angle (on a corner)
- Use for Glass Balustrade or Glass Pool Fence Top Rail
- 316 grade Stainless Steel
- Fit by Welding or epoxy glue
- · Available in Mirror or satin finish