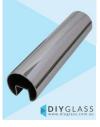

## 38mm 5800mm Long Slotted Round Tube for Glass Balustrade / Pool Fence Top Rail

38mm 5800mm Long Glass Top Rail Tube

- 38mm 5800mm Long Slotted Tube
- Use for Glass Balustrade or Glass Pool Fence Top Rail
- Fits directly onto the top of the glass
- 316 grade Stainless Steel
- 15x15mm Slot
- · Install with glazing rubber or silicon directly to the glass
- Available in Mirror or satin finish

## Description

- 38mm 5800mm Long Slotted Tube
- Use for Glass Balustrade or Glass Pool Fence Top Rail
- Fits directly onto the top of the glass
- 316 grade Stainless Steel
- 15x15mm Slot
- Install with glazing rubber or silicon directly to the glass
- Available in Mirror or satin finish