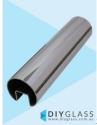

## 38mm 5800mm Long Slotted Round Tube for Glass Balustrade / Pool Fence Top Rail

38mm 5800mm Long Glass Top Rail Tube

- 38mm 5800mm Long Slotted Tube
- Use for Glass Balustrade or Glass Pool Fence Top Rail
- Fits directly onto the top of the glass
- 316 grade Stainless Steel
- 15x15mm Slot
- · Install with glazing rubber or silicon directly to the glass
- Available in Mirror or satin finish

## Description

- 38mm 5800mm Long Slotted Tube
- Use for Glass Balustrade or Glass Pool Fence Top Rail
- Fits directly onto the top of the glass
- 316 grade Stainless Steel
- 15x15mm Slot
- Install with glazing rubber or silicon directly to the glass
- Available in Mirror or satin finish