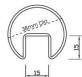

## 38mm 5800mm Long Slotted Round Tube for Glass Balustrade / Pool Fence Top Rail

38mm 5800mm Long Glass Top Rail Tube

- 38mm 5800mm Long Slotted Tube
- Use for Glass Balustrade or Glass Pool Fence Top Rail
- Fits directly onto the top of the glass
- 316 grade Stainless Steel
- 15x15mm Slot
- · Install with glazing rubber or silicon directly to the glass
- Available in Mirror or satin finish

## Description

- 38mm 5800mm Long Slotted Tube
- Use for Glass Balustrade or Glass Pool Fence Top Rail
- Fits directly onto the top of the glass
- 316 grade Stainless Steel
- 15x15mm Slot
- Install with glazing rubber or silicon directly to the glass
- Available in Mirror or satin finish