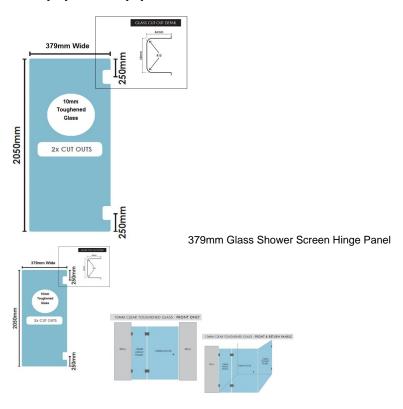

# 379(w)x2050(h)x10mm Glass Shower Screen Hinge Panel

Width: 379mmHeight: 2050mmThickness: 10mmWeight: 19kg

• Allow a 3mm Gap between the wall and glass and a 5mm Gap between this panel and the door.

## Description

Width: 379mmHeight: 2050mmThickness: 10mmWeight: 19kg

• Allow a 3mm Gap between the wall and glass and a 5mm Gap between this panel and the door.